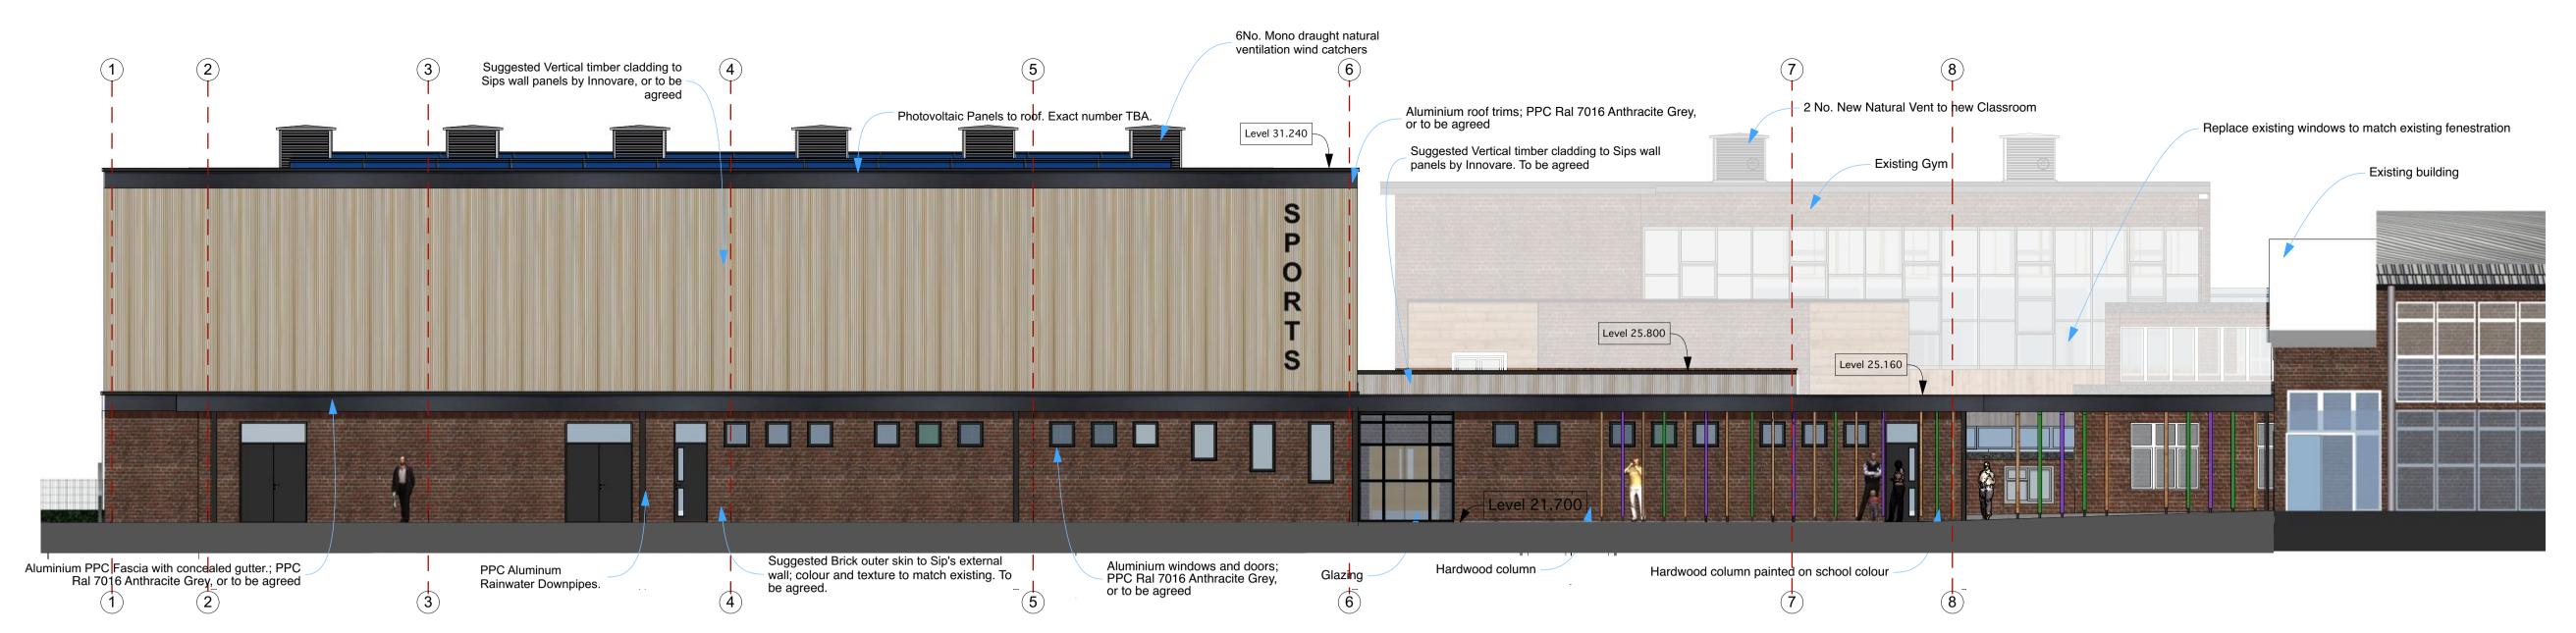

South Elevation 1:100

1:100

South-East View

South-West View

This office is licensed to reproduce Ordnance Survey maps onto drawings but anyone doing so must ensure that this use is acknowledged by displaying the following on all copies of all paper maps: